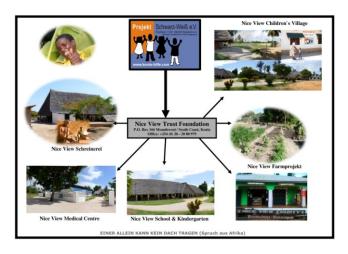

## **Directions**

Coming from Mombasa along the coastal road, you reach Ukunda after approximately 30 minutes. In Ukunda you could turn left towards the famous Diani beach. However, to get to Nice View you go straight on in direction of Tansania. It's approximately 25 to 30 kilometers from Ukunda to Msambweni. When you reach Msambweni, you pass by the police station. After the police station you turn left. At the roadside you can spot a sign with the Nice View Children's Village banner, which is now circa 4 kilometers away.

Follow the road and pass by the Matatu station until you reach the hospital. Turn right just in front of the hospital, follow the road in a right / left combination, afterwards in a long curve to the left. At the end of the curve, on an un-surfaced road, you come to a way fork under a big mango tree. Now turn right in about 45°. Follow the road, pass by a sports ground until you reach the next fork. Here you turn right and after a few meters you reach the entrance gate of the Nice View Children's Village.

In case of problems do not hesitate to ask. Everyone in the village knows the children's home.

## Kenya:

Landline: +254 (0) 20 - 20 80 979 (Office)

Mobile: +254 (0) 701 - 018 394 (Denise Dürr)

Mobile: +254 (0) 721 - 254 356 (Gudrun Dürr)

Mobile: +254 (0) 710 - 634 814 (Edmund Dürr)

Nice View Trust Foundation P.O. Box 166 Msambweni South Coast Kenya